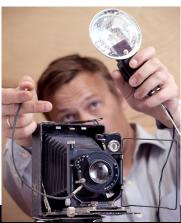

to really add the effect of a superstar arrival.

Guests will be greeted with paparazzi, their vintage cameras in hand. This will leave guests feeling as if they are celebrities themselves.

At the end of the carpet, black awnings can be set to mark the entrance to the reception hall, giving just a brief view of what's to come.

# PHOTO OPS

Hire an old time photo booth like the ones you see at the fair, and have a black and white photoshoot with a Ziegfeld Girl or two in costume.

Have another photographer shooting photos with a classic 1920's car. if the car is unavailable have the print shop make one for you.