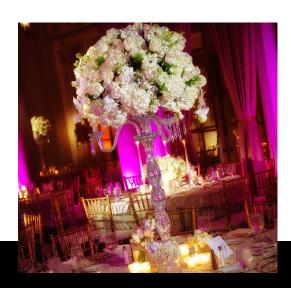

### CENTERPIECES

There are several options for centerpieces:

Crystal Candelabra:

\*with 4 battery taper candles only

\*w with 4 battery taper candles & faux
feathers

# **DETAILS AND ACCENTS**

White rose ball:

\*with 4 battery taper candles & white feather topper

\*with 4 battery taper candles & real rose ball:

Crystal Tablescape:

\*3 crystal votive stands (9", 10", 12") w/ lights:

\*3 crystal votive cups (3") w/ lights:

\*Floral Options: rose petals, flower heads, rose cups, etc.

Silver Trees w/ votive cups:

\*with crystal strands

\*with votive cups w/ roses (from florist)