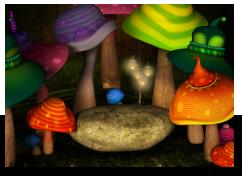

#### STAGE AREA

Consider a 20ft x 40ft backdrop with the fantasy garden as the stage setting to really drive home the theme. On either side of the backdrop, add dimension to the stage by adding giant flowers, giant toadstools and grass.

If you have a podium, place smaller toadstools on either side of the podium with artificial turf at the bottom and smaller flowers around the front of the podium.