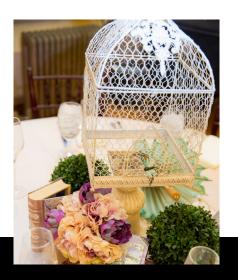

#### **ENTRYWAY**

As guests arrive, they will be enticed to enter through the rabbit hole. The hallway can be draped in black with mirrors and chairs hung on the wall. Bird cages, large framed photos, and other items reminiscent of one's decent into the rabbit hole will draw the guests into the party atmosphere from the very start.

| Supplies                            | Source/Notes Vendor Suggestions                                                                                | Price Range   | Value |
|-------------------------------------|----------------------------------------------------------------------------------------------------------------|---------------|-------|
| Invitations:                        |                                                                                                                |               |       |
| Invitations                         | Create your own with items purchased at your local craft store or use a local print shop or advertising agency | \$\$-\$\$\$\$ | ****  |
| Entryway:                           |                                                                                                                |               |       |
| Black Drape (to create rabbit hole) | Use someone like CES, Freeman Decorating, or your local pipe and drape company                                 | \$\$          | **    |
| Large Mirrors                       | Create your own or borrow from a furniture store                                                               | \$\$\$        | ****  |
| Chairs (hung from ceiling)          | Use children's chairs. They are lighter weight for hanging.                                                    | \$\$          | ****  |
| Bird Cages                          | Try the second hand store, Michaels, Hobby Lobby, or local craft store.                                        | \$\$\$        | ****  |