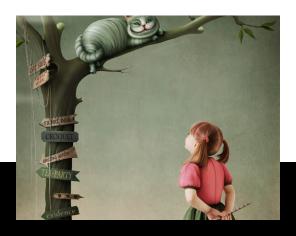

Fantastical Tea Party

Recall the adventures of Alice in Wonderland. Now imagine designing, producing and planning an event for your guests to remind them of a time when their imaginations ran wild and their minds were carefree. This theme is perfect for companies who want to spark creative solutions.

#### **EVENT EXPERIENCE**

Imagine falling down the rabbit hole and finding yourself in the middle of Madness and Mayhem, life-sized cards, rabbits the size of a man, and magic potions in little bottles.

#### PREFUNCTION AREA

Start with a fantasy garden comprised of oversized flowers and trees. Don't forget to include the obnoxiously large