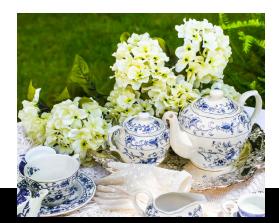

#### CENTERPIECES

There are many centerpiece ideas that can be used for this event. To carry out the erratic impression, use different centerpieces throughout the tables. Below are some fun ideas:

- Stacks of books
- Glass bottles (containing mints) labelled "Bigger" and "Smaller"
- Brightly colored, over-the-top enlarged pocket watches made of cardboard
- Mad Hatter Hats turned upside down with various items inside them that match the party
- Stacks of teacups and saucers among a jumble of tea pots
- To represent the Queen of Hearts use potted sculpture trees with strategically placed white and red roses

#### DINNER SET UP

Tables should be brightly decorated with over-the-top fantasy colors with mismatched but complementary serving pieces and combinations of saucers, tea cups and tea pots. A long table might offer desserts and be scattered with tea pots. The desserts should be raised to varying levels possibly on stacks of books to create the varying heights. Consider mixing in some 8ft tables or set up kings table as your dinner tables – not all tables need to be round.