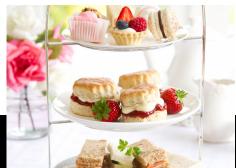

#### DINNER SET UP

Tables should be brightly decorated with over-the-top fantasy colors with mismatched but complementary serving pieces and combinations of saucers, tea cups and tea pots. A long table might offer desserts and be scattered with tea pots. The desserts should be raised to varying levels possibly on stacks of books to create the varying heights. Consider mixing in some 8ft tables or set up kings table as your dinner tables – not all tables need to be round.

Food: Open bowls containing cookies that invite guests to "EAT ME", "TRY ONE", etc.

Chairs wrapped in black spandex with white bands or a variety of different mismatched chairs could be used as in the tea party setting.