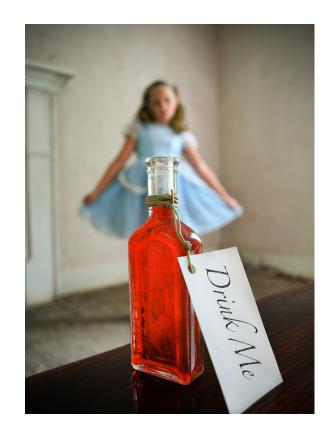

#### **INVITATION IDEAS**

Use a book or box that opens and encapsulates the following:

- · Picture of your choice
- Small envelope with the invite inside
- Small bottle with "DRINK ME" on it
- Cupcake or cookie that looks like a pocket watch
- Hat-shaped cookie or small mint that says "Eat Me"

### **DETAILS AND ACCENTS**

Tea Party

smiley cat sitting on a branch. Your guests can have a drink out of a small milk bottle that says 'DRINK ME' on it while munching on small cookies that say "EAT ME". Concoct a special drink to put in the small bottle that can be served on book-shaped serving platters.