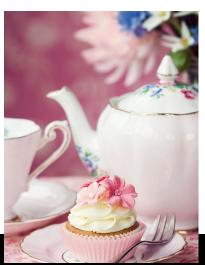

### **DETAILS AND ACCENTS**

Tea Party

smiley cat sitting on a branch. Your guests can have a drink out of a small milk bottle that says 'DRINK ME' on it while munching on small cookies that say "EAT ME". Concoct a special drink to put in the small bottle that can be served on book-shaped serving platters.

#### BAR AND CUSTOM DRINK

Place drinks in a miniature milk bottles with sayings such as Drink Me, Bigger, Smaller, etc. Have small white milk bottles or clear bottles with bright colored alcohol concoctions.