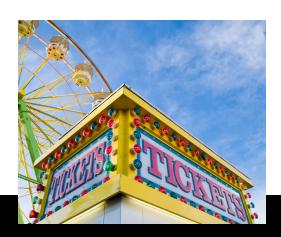

Create an entryway or archway that states "STATE FAIR" in bold letters for guests to walk under. This can be created one of several ways:

- A balloon archway in red, white, and blue
- Trussing that creates an arch with custom signage on top
- A ticket booth where guests can pick up their tickets and head off to the "midway"

### PHOTO OPS

Have the following spaces set up for picture opportunities for guests.

The following are options you could have for a photo opportunity:

.

- Have guests take picture with the animals you provide
- A backdrop with fireworks or giant ferris wheel for guests to stand in front of
- A fake dunk tank setup
- Old fashion clothing photo booth