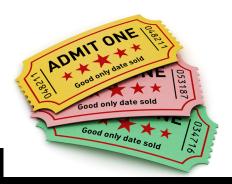

### **INVITATIONS**

We are taking it back several decades and suggesting these unique invitations:

- An oversized red and white ticket for your guests' entrance into the fair
- Blue ribbon invitations or add a blue ribbon to your graphic
- A square invite with gingham check borders and a silhouette of a cow and pig
- **ENTRYWAY**

Create an entryway or archway that states "STATE FAIR" in bold letters for guests to walk under. This can be created one of several ways:

- A balloon archway in red, white, and blue
- Trussing that creates an arch with custom signage on top
- A ticket booth where guests can pick up their tickets and head off to the "midway"